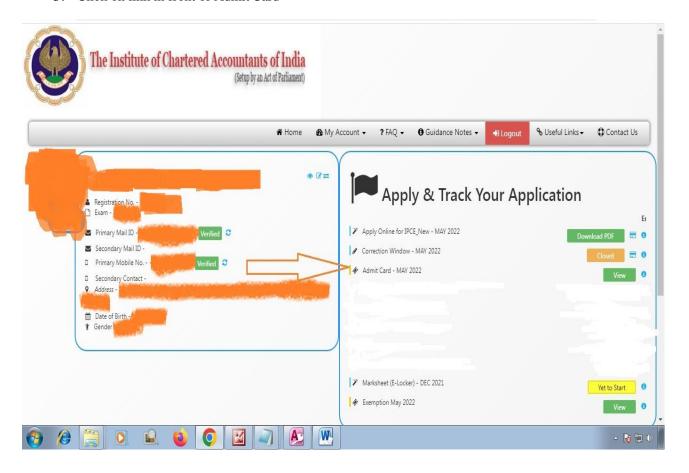

## 3. Click on link in front of Admit Card

Candidates may also visit the FAQs on subject hosted in the FAQs section of https://icaiexam.icai.org/ for more details.

For any further clarifications, write to/contact: