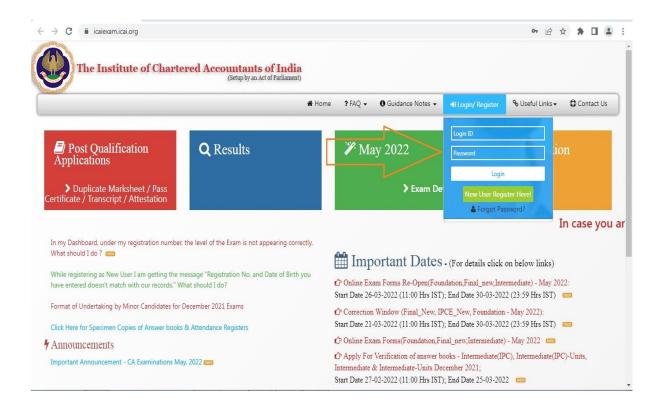

No physical admit cards will be sent to any candidate. Candidates are required to download and print their admit cards from the website.

For downloading/printing of the admit cards, candidates will have to login to their Single-Sign-On account at icaiexam.icai.org as under:

- 1. Visit https://icaiexam.icai.org/
- 2. Login using your Login ID(Registration Number) and password